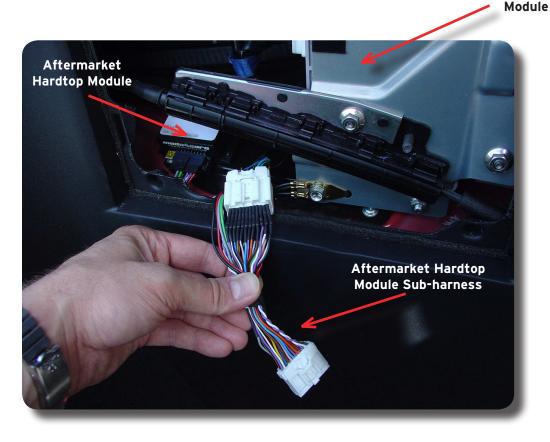

These concerns may be caused by an aftermarket device (see image below) allowing the hardtop to open or close when the vehicle is in motion.

Retractable Hardtop

This condition may overstress the hardtop retractable motors and linkages, causing premature motor failure and/or linkage misalignment.